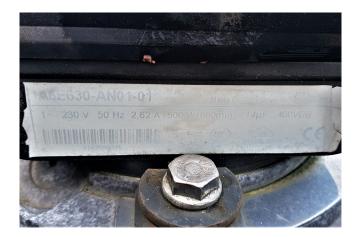

#### Used Lu-Ve SHVS 44 H

Used Lu-Ve SHVS 44 H drycooler complete with 2 Ebm-papst fans 50 Hz - 0,6 kW - 860 RPM - diameter 630 mm. \*All components of this used condensor will be tested on adequate functionality, leak free condition (electro engines), condensing block, bearings. Choosing HOSBV means buying with warranty. We perform an industrial cleaning. on demand, we can arrange your shipment.