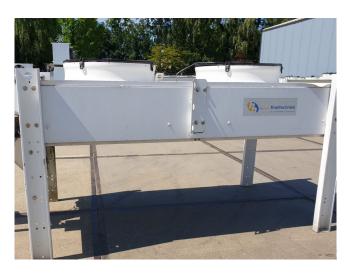

### Lu-Ve SHVS 44 H

### **Specifications**

| Brand            | Lu-Ve             |
|------------------|-------------------|
| Туре             | SHVS 44 H         |
| Product type     | Drycooler         |
| kW               | 47                |
| Number of Fans   | 2                 |
| RPM of the Fans  | 860               |
| Refrigerant      | Water             |
| Air Flow in m³/h | 11.200            |
| diameter fans Ø  | 630 mm            |
| Surface (m2)     | 113               |
| Tube volume      | 19,0 dm³          |
| Sizes            | 2400x1010x1250 mm |
|                  | (LxWxH)           |
| Weight           | 185 kg            |
|                  |                   |

#### Used Lu-Ve SHVS 44 H

Used Lu-Ve SHVS 44 H drycooler complete with 2 Ebm-papst fans 50 Hz - 0,6 kW - 860 RPM - diameter 630 mm. \*All components of this used condensor will be tested on adequate functionality, leak free condition (electro engines), condensing block, bearings. Choosing HOSBV means buying with warranty. We perform an industrial cleaning. on demand, we can arrange your shipment.