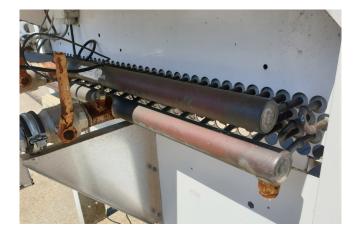

#### Used Lu-Ve SHVS 44 H

Used Lu-Ve SHVS 44 H drycooler complete with 2 Ebm-papst fans 50 Hz - 0,6 kW - 860 RPM - diameter 630 mm. \*All components of this used condensor will be tested on adequate functionality, leak free condition (electro engines), condensing block, bearings. Choosing HOSBV means buying with warranty. We perform an industrial cleaning. on demand, we can arrange your shipment.