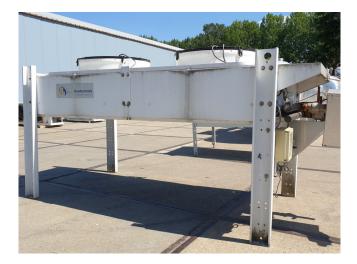

### Lu-Ve SHVS 44 H

### **Specifications**

| Brand            | Lu-Ve             |
|------------------|-------------------|
| Туре             | SHVS 44 H         |
| Product type     | Drycooler         |
| kW               | 47                |
| Number of Fans   | 2                 |
| RPM of the Fans  | 860               |
| Refrigerant      | Water             |
| Air Flow in m³/h | 11.200            |
| diameter fans Ø  | 630 mm            |
| Surface (m2)     | 113               |
| Tube volume      | 19,0 dm³          |
| Sizes            | 2400x1010x1250 mm |
|                  | (LxWxH)           |
| Weight           | 185 kg            |
|                  |                   |

#### Used Lu-Ve SHVS 44 H

Used Lu-Ve SHVS 44 H drycooler complete with 2 Ebm-papst fans 50 Hz - 0,6 kW - 860 RPM - diameter 630 mm. \*All components of this used condensor will be tested on adequate functionality, leak free condition (electro engines), condensing block, bearings. Choosing HOSBV means buying with warranty. We perform an industrial cleaning. on demand, we can arrange your shipment.