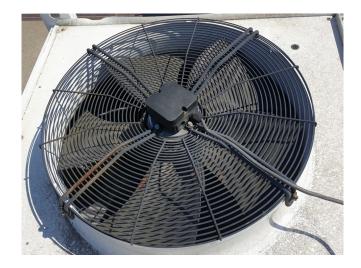

#### Used Lu-Ve SHVS 44 H

Used Lu-Ve SHVS 44 H drycooler complete with 2 Ebm-papst fans 50 Hz - 0,6 kW - 860 RPM - diameter 630 mm. \*All components of this used condensor will be tested on adequate functionality, leak free condition (electro engines), condensing block, bearings. Choosing HOSBV means buying with warranty. We perform an industrial cleaning. on demand, we can arrange your shipment.