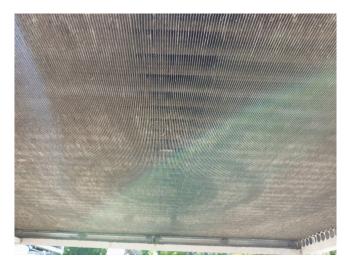

#### Used Lu-Ve SHVS 44 H

Used Lu-Ve SHVS 44 H drycooler complete with 2 Ebm-papst fans 50 Hz - 0,6 kW - 860 RPM - diameter 630 mm. \*All components of this used condensor will be tested on adequate functionality, leak free condition (electro engines), condensing block, bearings. Choosing HOSBV means buying with warranty. We perform an industrial cleaning. on demand, we can arrange your shipment.