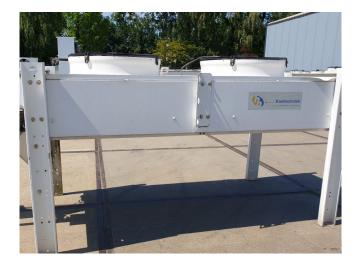

### Lu-Ve SHVS 44 H

### **Specifications**

| Brand            | Lu-Ve             |
|------------------|-------------------|
| Туре             | SHVS 44 H         |
| Product type     | Drycooler         |
| kW               | 47                |
| Number of Fans   | 2                 |
| RPM of the Fans  | 860               |
| Refrigerant      | Water             |
| Air Flow in m³/h | 11.200            |
| diameter fans Ø  | 630 mm            |
| Surface (m2)     | 113               |
| Tube volume      | 19,0 dm³          |
| Sizes            | 2400x1010x1250 mm |
|                  | (LxWxH)           |
| Weight           | 185 kg            |
|                  |                   |

#### Used Lu-Ve SHVS 44 H

Used Lu-Ve SHVS 44 H drycooler complete with 2 Ebm-papst fans 50 Hz - 0,6 kW - 860 RPM - diameter 630 mm. \*All components of this used condensor will be tested on adequate functionality, leak free condition (electro engines), condensing block, bearings. Choosing HOSBV means buying with warranty. We perform an industrial cleaning. on demand, we can arrange your shipment.